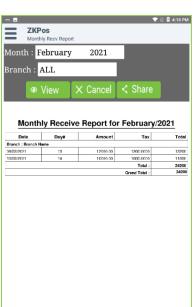

## **MONTHLY RECEIVE REPORT**

You can view the monthly receive report using MONTHLY RECEIVE REPORT.

- Click on the Monthly Receive Report in the report.
- Select the Month and Branch. In branch there are two options called 'all or any branch' which you have.
- Click on the view button to see the monthly receive report.
- Click on the Share button to share the reports.