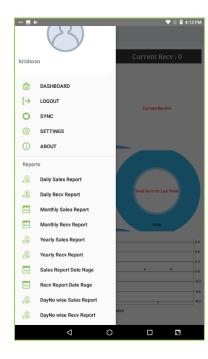

#### **STEP 6 - REPORT DETAILS**

Everything that you enter in ZKPOS is saved and you can check with the data whenever you want it. Different data are stored as different reports. Reports which all wise is available in the ZKPOS WEB REPORT APP.

#### **DAILY SALES REPORT**

You can view the day wise sales report using DAY WISE SALES REPORT.

- Click on the Day wise Sales Report in the Report.
- Select the date and branch. In branch there are two options called 'all or any branch' - select one and click VIEW button.

# **DAILY RECEIVE REPORT**

- Click on the Daily Receive Report in the Report.
- Select the date and branch. In branch there are two options called 'all or any branch' which you have.
- Click on the view button to see the daily receive report.

#### **MONTHLY SALES REPORT**

- Click on the Monthly Sales Report in the report.
- Select the Month and Branch. In branch There Are two options called 'all or any branch which you have.
- Click on the view button to see the monthly Sales report.
- Click on the Share button to share the reports.

## **MONTHLY RECEIVE REPORT**

You can view the monthly receive report using MONTHLY RECEIVE REPORT.

- Click on the Monthly Receive Report in the report.
- Select the Month and Branch. In branch there are two options called 'all or any branch' which you have.
- Click on the view button to see the monthly receive report.
- Click on the Share button to share the reports.

#### **YEARLY SALES REPORT**

You can view the yearly sales report using YEARLY SALES REPORT.

- Click on the Yearly Sales Report in the report.
- Select the Year and Branch. In branch there are two options called 'all or any branch' which you have.
- Click on the view button to see the yearly Sales report.
- Click on the Share button to share the reports.

#### **YEARLY RECEIVE REPORT**

- You can view the yearly receive report using YEARLY RECEIVE REPORT.
- Click on the Yearly Receive Report in the report.
- Select the Year and Branch. In branch there are two options called 'all or any branch' which you have.
- Click on the view button to see the yearly receive report.
- Click on the Share button to share the reports.

## **SALES REPORT DATE RANGE**

You can view the sales report date range using SALES REPORT DATE RANGE.

- Click on the Sales Report Date Range in the report.
- Select the from date and to date and Branch. In Branch there are two options called 'all or any Branch' which you have.
- Click on the view button to see the sales Report Data range.

#### **RECEIVE REPORT DATE RANGE**

You can view the receive report date range using RECEIVE REPORT DATE RANGE

- Click on the Receive Report Date Range in the report.
- Select the from date and to date and Branch. in Branch there are two options called 'all or any Branch' which you have.
- Click on the view button to see the receive report date range.
- Click on the Share button to share the reports.

#### DAY NUMBER WISE SALES REPORT

You can view the day number wise sales report using DAY NUMBER WISE SALES REPORT.

- Click on the Day Number Wise Sales Report
- in the Report.
- Select the FROM unit and to unit and Branch. In Branch there are two options called 'all or any Branch' which you have.
- Click on the view button to see the day Number wise sales report.
- Click on the Share button to share the reports.

## **DAY NUMBER WISE RECEIVE REPORT**

You can view the day number wise receive report using DAY NUMBER WISE RECEIVE REPORT.

- Click on the Day Number Wise Receive Report in the Report.
- Select the FROM unit and to unit and Branch. In Branch there are two options called 'all or any Branch' which you have.
- Click on the view button to see the receive report Date range.
- Click on the Share button to share the reports.