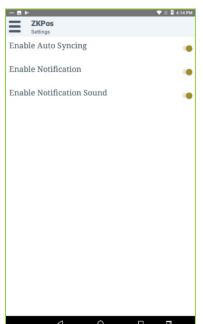

## **STEP 4 - SETTINGS**

After clicking the SETTINGS option, a screen appears as shown in the given figure.

- Enable the Auto Syncing option for the synchronization process.
- Enable Notification to receive the notification regarding reports.
- Enable Notification Sound option.