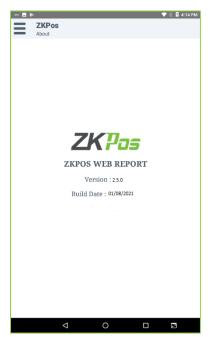

#### **STEP 5 - ABOUT ZKPOS**

- In the About option ZKPOS WEB REPORT details are available.
- It shows about the Version, Build Date and Build Number details.