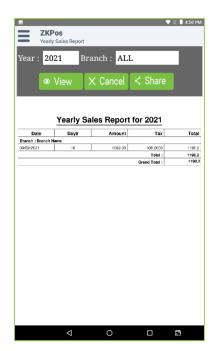

#### **YEARLY SALES REPORT**

You can view the yearly sales report using YEARLY SALES REPORT.

- Click on the Yearly Sales Report in the report.
- Select the Year and Branch. In branch there are two options called 'all or any branch' which you have.
- Click on the view button to see the yearly Sales report.
- Click on the Share button to share the reports.