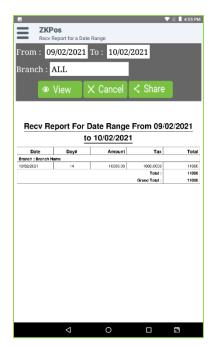

#### **RECEIVE REPORT DATE RANGE**

You can view the receive report date range using RECEIVE REPORT DATE RANGE

- Click on the Receive Report Date Range in the report.
- Select the from date and to date and Branch. in Branch there are two options called 'all or any Branch' which you have.
- Click on the view button to see the receive report date range.
- Click on the Share button to share the reports.