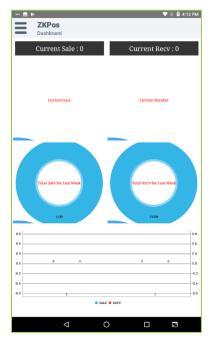

# STEP 2 - DASHBOARD

Now you will be redirected to the Dashboard.

In the DASHBOARD it shows the Current Sale and Current Rate Receive data.
Where the Current Sale, Current Receive, Total Sale for Last Week, Total
Receive for Last Week in a graphical way. Therefore, everything related to sales can be easily identified.