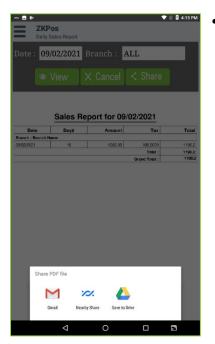

ess.
- Enable Notification to receive the notification regarding reports.
- Enable Notification Sound option.





#### **STEP 5 - ABOUT ZKPOS**

- In the About option ZKPOS WEB REPORT details are available.
- It shows about the Version, Build Date and Build Number details.



#### **STEP 6 - REPORT DETAILS**

Everything that you enter in ZKPOS is saved and you can check with the data whenever you want it. Different data are stored as different reports. Reports which all wise is available in the ZKPOS WEB REPORT APP.

#### **DAILY SALES REPORT**

You can view the day wise sales report using DAY WISE SALES REPORT.

- Click on the Day wise Sales Report in the Report.
- Select the date and branch. In branch there are two options called 'all or any branch' - select one and click VIEW button.



Click on the Share button to share the reports.





# **DAILY RECEIVE REPORT**

- Click on the Daily Receive Report in the Report.
- Select the date and branch. In branch there are two options called 'all or any branch' which you have.
- Click on the view button to see the daily receive report.



#### **MONTHLY SALES REPORT**

- Click on the Monthly Sales Report in the report.
- Select the Month and Branch. In branch There Are two options called 'all or any branch which you have.
- Click on the view button to see the monthly Sales report.
- Click on the Share button to share the reports.



## **MONTHLY RECEIVE REPORT**

You can view the monthly receive report using MONTHLY RECEIVE REPORT.

- Click on the Monthly Receive Report in the report.
- Select the Month and Branch. In branch th