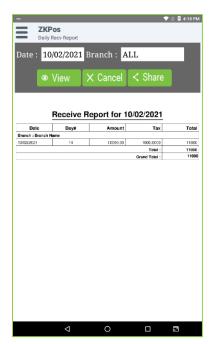

# **DAILY RECEIVE REPORT**

- Click on the Daily Receive Report in the Report.
- Select the date and branch. In branch there are two options called 'all or any branch' which you have.
- Click on the view button to see the daily receive report.