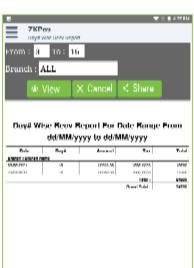

#### DAY NUMBER WISE SALES REPORT

You can view the day number wise sales report using DAY NUMBER WISE SALES REPORT.

- Click on the Day Number Wise Sales Report
- in the Report.
- Select the FROM unit and to unit and Branch. In Branch there are two options called 'all or any Branch' which you have.
- Click on the view button to see the day Number wise sales report.
- Click on the Share button to share the reports.