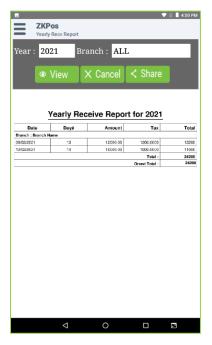

#### **YEARLY RECEIVE REPORT**

- You can view the yearly receive report using YEARLY RECEIVE REPORT.
- Click on the Yearly Receive Report in the report.
- Select the Year and Branch. In branch there are two options called 'all or any branch' which you have.
- Click on the view button to see the yearly receive report.
- Click on the Share button to share the reports.