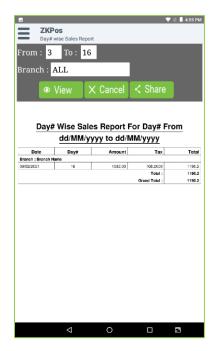

#### DAY NUMBER WISE SALES REPORT

You can view the day number wise sales report using DAY NUMBER WISE SALES REPORT.

- Click on the Day Number Wise Sales Report
- in the Report.
- Select the FROM unit and to unit and Branch. In Branch there are two options called 'all or any Branch' which you have.
- Click on the view button to see the day Number wise sales report.
- Click on the Share button to share the reports.