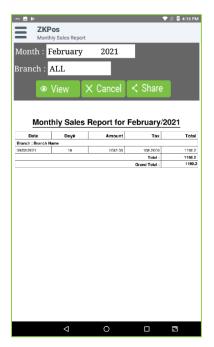

#### **MONTHLY SALES REPORT**

- Click on the Monthly Sales Report in the report.
- Select the Month and Branch. In branch There Are two options called 'all or any branch which you have.
- Click on the view button to see the monthly Sales report.
- Click on the Share button to share the reports.