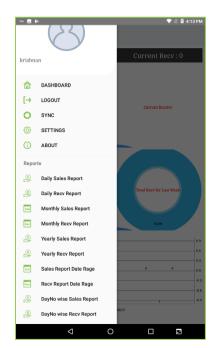

#### **STEP 6 - REPORT DETAILS**

Everything that you enter in ZKPOS is saved and you can check with the data whenever you want it. Different data are stored as different reports. Reports which all wise is available in the ZKPOS WEB REPORT APP.