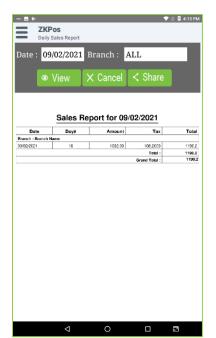

#### **DAILY SALES REPORT**

You can view the day wise sales report using DAY WISE SALES REPORT.

- Click on the Day wise Sales Report in the Report.
- Select the date and branch. In branch there are two options called 'all or any branch' - select one and click VIEW button.

Click on the Share button to share the reports.