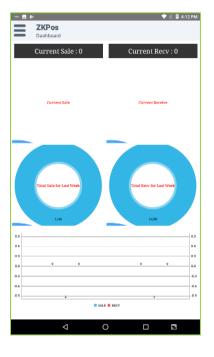

# STEP 2 - DASHBOARD

Now you will be redirected to the Dashboard.

In the DASHBOARD it shows the Current Sale and Current Rate Receive data.
Where the Current Sale, Current Receive, Total Sale for Last Week, Total
Receive for Last Week in a graphical way. Therefore, everything related to sales can be easily identified.