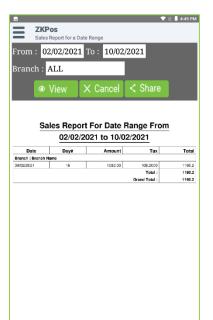

## **SALES REPORT DATE RANGE**

You can view the sales report date range using SALES REPORT DATE RANGE.

- Click on the Sales Report Date Range in the report.
- Select the from date and to date and Branch. In Branch there are two options called 'all or any Branch' which you have.
- Click on the view button to see the sales Report Data range.